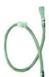

#### Flexible Quick Hose Injection Assembly

IA-68220

Use to get to those hard to reach injection ports.

Can be used with either epoxy or urethane materials

100/bag

To be used on hairline and actively leaking cracks Requires a 5/8" diameter drilled hole

Internal ball bearing prevents back-flow of material during injection