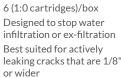

#### Quick Foam Fine Urethane IA-68100

6 (1:1 cartridges)/box A hydrophobic polyurethane liquid formula designed to prevent water from penetrating cracks Best suited for actively leaking cracks that are hairline or larger