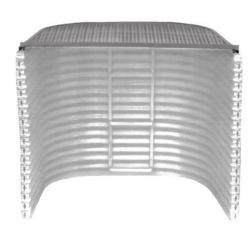

#### Shown with Grate WWGR-04236

#### Egress Casement Area Wells WWG-423648

Galvanized steel Each or 6/Pallet 36" Projection x 48" H Inside width 42" Weight: 87 lbs.

## Egress Casement Area Wells WWG-423660

Galvanized steel Each or 6/Pallet 36" Projection x 60" H Inside width 42" Weight: 106 lbs.

#### **Egress Casement Area Wells** WWG-423672

Galvanized steel Each or 6/Pallet 36" Projection x 72" H Inside width 42" Weight: 133 lbs.

#### **Egress Metal Grate** WWGR-04236

Sold individually Egress Metal Grates easily secure to the top of Egress Casement Area Wells Inside width 42"

Try the complete line of Mar-flex products. Foundation Waterproofing | Waterproofing Membranes | Dampproofing Products | Concrete Repair Concrete Anchor Epoxies | Drainage Boards | Egress Window Wells | Standard Window Wells