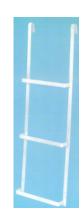

### **Accessories:**

3 Rung Ladder WWAL-00003 Color: galvanized steel Sold individually

Fits 48"-60" H Inside width 12"

#### 4 Rung Ladder WWAL-00004

Color: galvanized steel Sold individually Fits 72"-84" H Inside width 12"